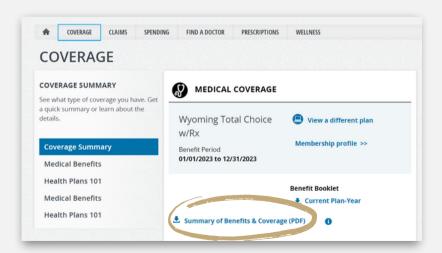

## 3

Under Coverage Summary, click on link to download Summary of Benefits & Coverage (PDF)